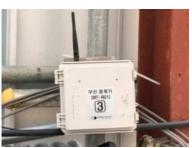

LLOTTE CASTLE GOLD SKY

GROW ONIOT

온도센서 설치

무선중계기-데이터수,발신

- ▶ 타설위치 온도(적산온도)를 지속적으로 체크하여 시험실내 양생챔버를 동일한 조건으로 설정 → 신뢰도 높은 압축강도 데이터 확보로 양생관리 방향 설정

- 2) 온도추종 양생함 설치, 양생온도 관리

1) 갱폼 열선 설치, 표면 양생온도 확보

3--2 동절기 품질관리