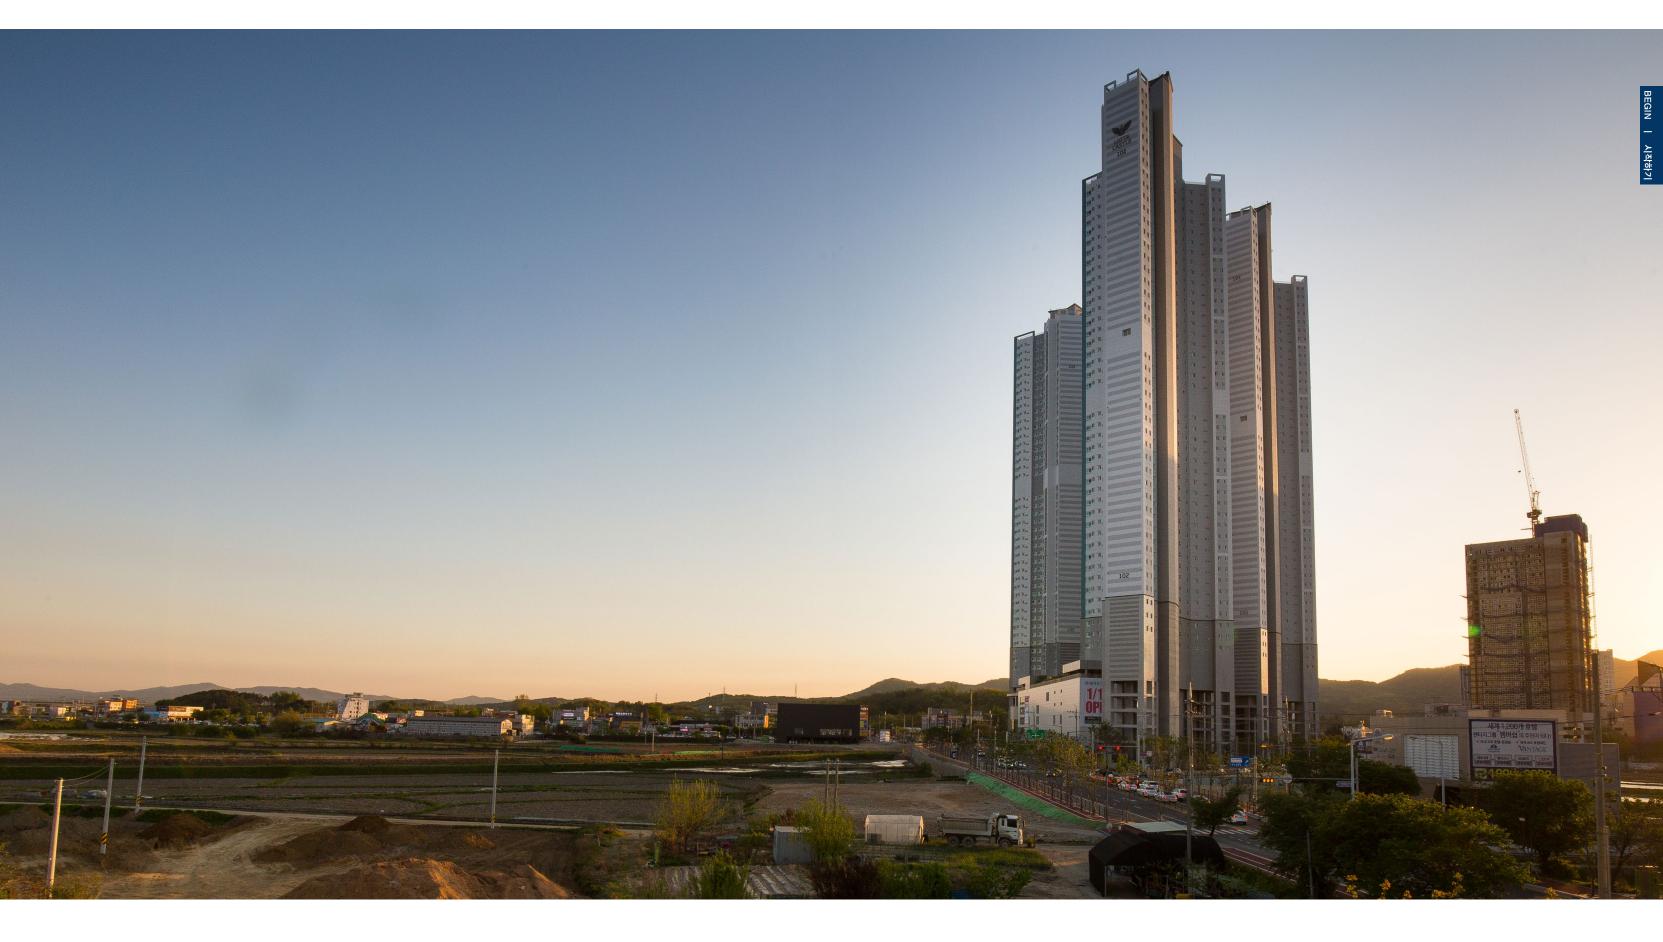

#### ICHEON LOTTE CASTLE GOLD SKY

| <b>Appendix</b><br>মৰ্কাগ                                                                        | 8                        |
|--------------------------------------------------------------------------------------------------|--------------------------|
| <ol> <li>SMK CEO INTERVIEW</li> <li>월별 공사 진행사항</li> <li>사진으로 보는 월별 공사과정</li> <li>준공도면</li> </ol> | 120<br>122<br>140<br>144 |
| 5 미술작품<br>6 시공사/설계회사 단체사진                                                                        | 150<br>152               |

| 구 분     | 내 용                                       |
|---------|-------------------------------------------|
| 사 업 위 치 | 경기도 이천시 안흥동 274—1번지 외                     |
| 도급금액    | 175,181,000,000원 (VAT별도)                  |
| 사업구도    | 개발신탁사업                                    |
| 신 탁 사   | 한국토지신탁                                    |
| 위 탁 자   | SMK산업                                     |
| 지역 / 지구 | 일반상업지역                                    |
| 대 지 면 적 | 12,849.4m² (3,887평)                       |
| 건축면적    | 10,262,4m² (3,104평)                       |
| 연 면 적   | 168,470.216m² (50,962평)                   |
| 주 차 대 수 | 1,446대 (법정 945대)                          |
| 용적율/건폐율 | 780.84% / 79.37%                          |
| 규 모     | 지하5층~지상 49층 / 4개동 (건물높이 165m / 굴착고 26.3m) |
| 용도      | 공동주택, 판매 및 근생시설                           |