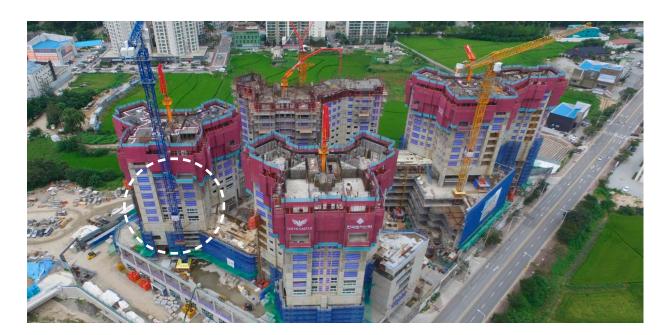

| 구 분     | 내 용                                       |
|---------|-------------------------------------------|
| 사 업 위 치 | 경기도 이천시 안흥동 274—1번지 외                     |
| 도급금액    | 175,181,000,000원 (VAT별도)                  |
| 사업구도    | 개발신탁사업                                    |
| 신 탁 사   | 한국토지신탁                                    |
| 위 탁 자   | SMK산업                                     |
| 지역 / 지구 | 일반상업지역                                    |
| 대 지 면 적 | 12,849.4m² (3,887평)                       |
| 건축면적    | 10,262,4m² (3,104평)                       |
| 연 면 적   | 168,470.216m² (50,962평)                   |
| 주 차 대 수 | 1,446대 (법정 945대)                          |
| 용적율/건폐율 | 780.84% / 79.37%                          |
| 규 모     | 지하5층~지상 49층 / 4개동 (건물높이 165m / 굴착고 26.3m) |
| 용도      | 공동주택, 판매 및 근생시설                           |