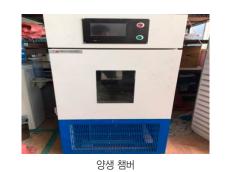

LLOTTE CASTLE GOLD SKY

GROW ONIOT

온도센서 설치

무선중계기-데이터수,발신

- ▶ 타설위치 온도(적산온도)를 지속적으로 체크하여 시험실내 양생챔버를 동일한 조건으로 설정 → 신뢰도 높은 압축강도 데이터 확보로 양생관리 방향 설정

- 2) 온도추종 양생함 설치, 양생온도 관리

1) 갱폼 열선 설치, 표면 양생온도 확보

3--2 동절기 품질관리