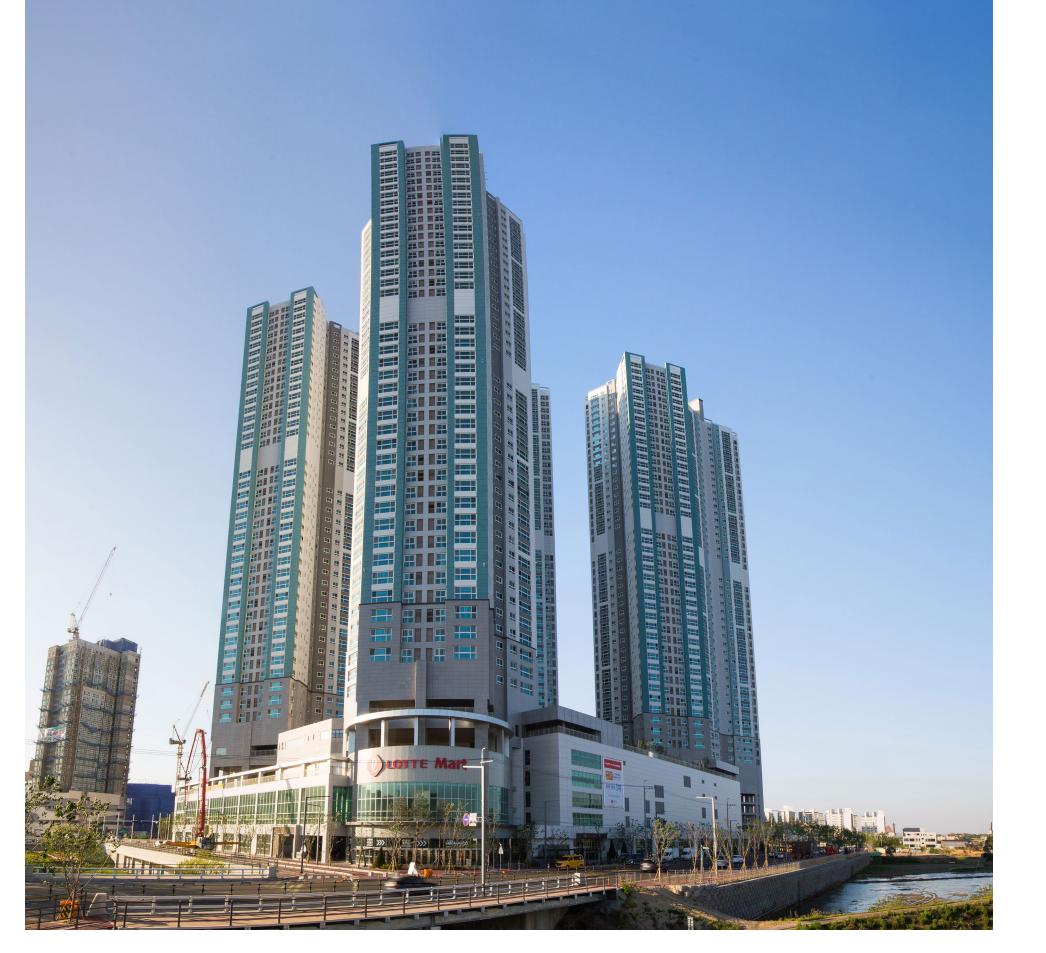

#### ICHEON LOTTE CASTLE GOLD SKY

| <b>Appendix</b><br>মৰ্কাগ                                                                        | 8                        |
|--------------------------------------------------------------------------------------------------|--------------------------|
| <ol> <li>SMK CEO INTERVIEW</li> <li>월별 공사 진행사항</li> <li>사진으로 보는 월별 공사과정</li> <li>준공도면</li> </ol> | 120<br>122<br>140<br>144 |
| 5 미술작품<br>6 시공사/설계회사 단체사진                                                                        | 150<br>152               |

| 구 분     | 내 용                                       |
|---------|-------------------------------------------|
| 사 업 위 치 | 경기도 이천시 안흥동 274—1번지 외                     |
| 도급금액    | 175,181,000,000원 (VAT별도)                  |
| 사업구도    | 개발신탁사업                                    |
| 신 탁 사   | 한국토지신탁                                    |
| 위 탁 자   | SMK산업                                     |
| 지역 / 지구 | 일반상업지역                                    |
| 대 지 면 적 | 12,849.4m² (3,887평)                       |
| 건축면적    | 10,262,4m² (3,104평)                       |
| 연 면 적   | 168,470.216m² (50,962평)                   |
| 주 차 대 수 | 1,446대 (법정 945대)                          |
| 용적율/건폐율 | 780.84% / 79.37%                          |
| 규 모     | 지하5층~지상 49층 / 4개동 (건물높이 165m / 굴착고 26.3m) |
| 용도      | 공동주택, 판매 및 근생시설                           |