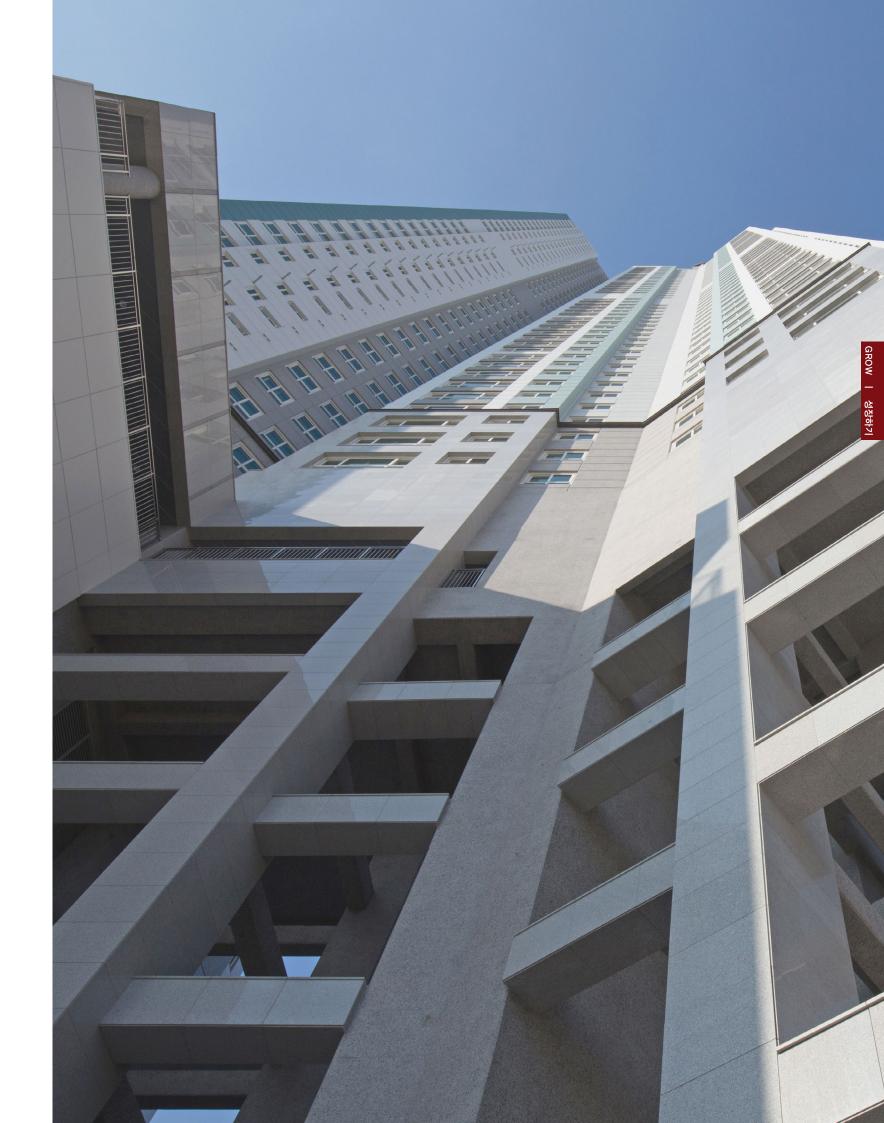

| 구 분     | 내 용                                       |
|---------|-------------------------------------------|
| 사 업 위 치 | 경기도 이천시 안흥동 274—1번지 외                     |
| 도급금액    | 175,181,000,000원 (VAT별도)                  |
| 사업구도    | 개발신탁사업                                    |
| 신 탁 사   | 한국토지신탁                                    |
| 위 탁 자   | SMK산업                                     |
| 지역 / 지구 | 일반상업지역                                    |
| 대 지 면 적 | 12,849.4m² (3,887평)                       |
| 건축면적    | 10,262,4m² (3,104평)                       |
| 연 면 적   | 168,470.216m² (50,962평)                   |
| 주 차 대 수 | 1,446대 (법정 945대)                          |
| 용적율/건폐율 | 780.84% / 79.37%                          |
| 규 모     | 지하5층~지상 49층 / 4개동 (건물높이 165m / 굴착고 26.3m) |
| 용도      | 공동주택, 판매 및 근생시설                           |