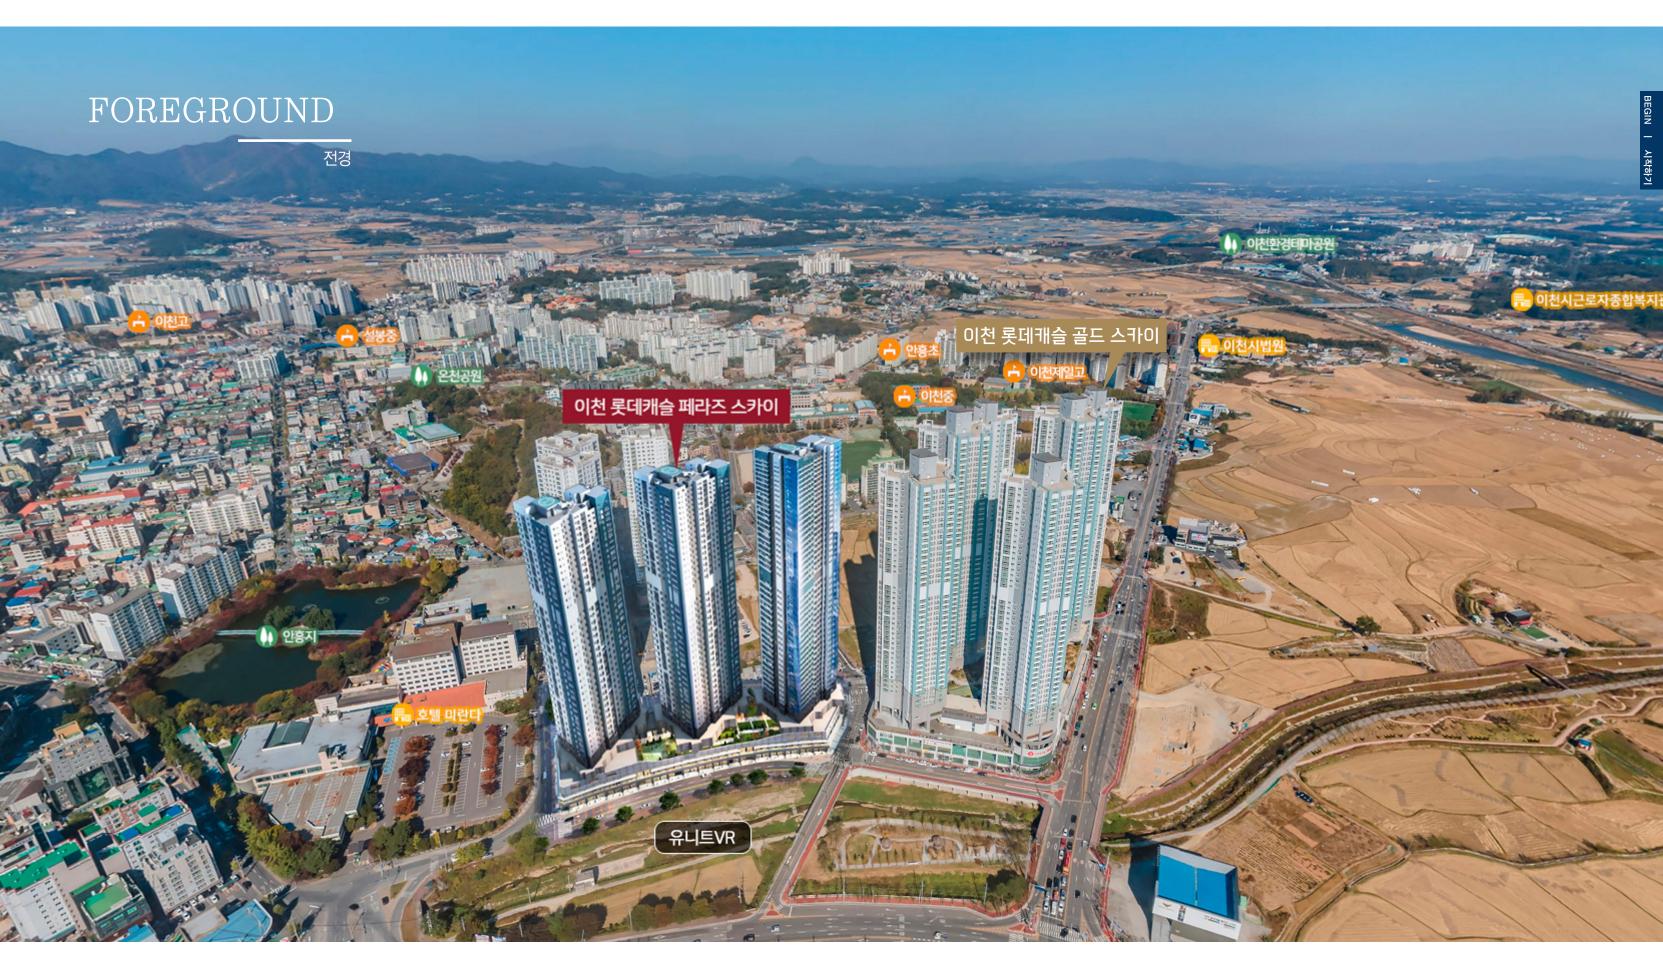

#### ICHEON LOTTE CASTLE GOLD SKY

| <b>Appendix</b><br>মৰ্কাগ                                                                        | 8                        |
|--------------------------------------------------------------------------------------------------|--------------------------|
| <ol> <li>SMK CEO INTERVIEW</li> <li>월별 공사 진행사항</li> <li>사진으로 보는 월별 공사과정</li> <li>준공도면</li> </ol> | 120<br>122<br>140<br>144 |
| 5 미술작품<br>6 시공사/설계회사 단체사진                                                                        | 150<br>152               |

| 구 분     | 내 용                                       |
|---------|-------------------------------------------|
| 사 업 위 치 | 경기도 이천시 안흥동 274—1번지 외                     |
| 도급금액    | 175,181,000,000원 (VAT별도)                  |
| 사업구도    | 개발신탁사업                                    |
| 신 탁 사   | 한국토지신탁                                    |
| 위 탁 자   | SMK산업                                     |
| 지역 / 지구 | 일반상업지역                                    |
| 대 지 면 적 | 12,849.4m² (3,887평)                       |
| 건축면적    | 10,262,4m² (3,104평)                       |
| 연 면 적   | 168,470.216m² (50,962평)                   |
| 주 차 대 수 | 1,446대 (법정 945대)                          |
| 용적율/건폐율 | 780.84% / 79.37%                          |
| 규 모     | 지하5층~지상 49층 / 4개동 (건물높이 165m / 굴착고 26.3m) |
| 용도      | 공동주택, 판매 및 근생시설                           |