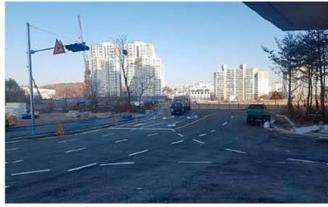

| 구 분     | 내 용                                       |
|---------|-------------------------------------------|
| 사 업 위 치 | 경기도 이천시 안흥동 274—1번지 외                     |
| 도급금액    | 175,181,000,000원 (VAT별도)                  |
| 사업구도    | 개발신탁사업                                    |
| 신 탁 사   | 한국토지신탁                                    |
| 위 탁 자   | SMK산업                                     |
| 지역 / 지구 | 일반상업지역                                    |
| 대 지 면 적 | 12,849.4m² (3,887평)                       |
| 건축면적    | 10,262,4m² (3,104평)                       |
| 연 면 적   | 168,470.216m² (50,962평)                   |
| 주 차 대 수 | 1,446대 (법정 945대)                          |
| 용적율/건폐율 | 780.84% / 79.37%                          |
| 규 모     | 지하5층~지상 49층 / 4개동 (건물높이 165m / 굴착고 26.3m) |
| 용도      | 공동주택, 판매 및 근생시설                           |